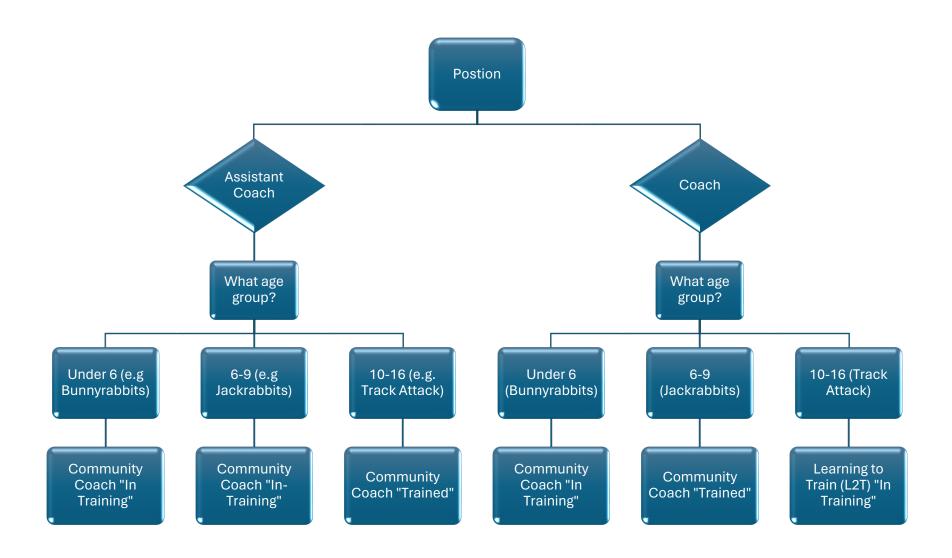

## MINIMUM MANDATORY COACHING QUALIFICATIONS FLOWCHART

<sup>&</sup>quot;Assisting" or "Assistant Coaching" applies only to coaching-related activities. Any person assisting in coaching-related activities must be actively and meaningfully supervised by a coach that is qualified in accordance with [Minimum Mandatory Coaching Qualifications] policy. Parents, chaperones, and other individuals who are present to ensure the comfort of participants or to provide other services are deemed not to be 'assisting' as long their primary purpose for attendance is not to provide coaching or instruction with respect to ski activities.