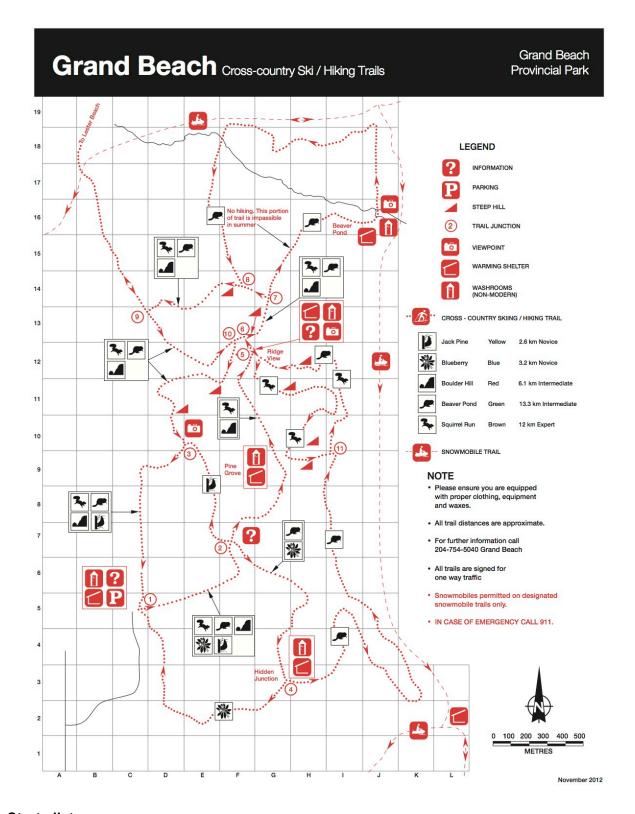

#### Location

Grand Beach Ski Area is situated in Grand Beach Provincial Park, approximately 100 km north of Winnipeg and on the doorstep of the Lake Winnipeg, east beaches communities. The ski area is situated with exceptional elevation and scenery. It offers a challenging and expertly groomed trail system of over 30 km of skate and classic set trails for expert and novice skiers. The trails journey through steep rolling pine forest hills and are on average 5 meters wide. From spring to fall The Grand Beach Ski area is used as a prime mountain biking race and training course.

**Driving Directions** How to get to the Grand Beach Ski Area.

https://goo.gl/maps/HHDG8

The Grand Beach Provincial Park Ski Area is located approximately 100 km from Winnipeg with a driving time of one hour and 15 minutes, under optimal conditions. Basic directions from Winnipeg are as follows: North on Hwy 59, Take the Hwy 12 turnoff (left), Take road 38E (right) to Grand Beach Provincial Park, You will pass the waterslides (on the right) on your way to the park gate, Pass through the park gate, Continue north on the park road, Turn right at the park ski sign and make your way to the trail head.

# **Race Distances**

| Sunday March 16, 2014<br>Classic Distance |               | Mass Start Waves in 5 minute intervals @12:00 noon |              |
|-------------------------------------------|---------------|----------------------------------------------------|--------------|
| Category                                  | Distance (km) | Mass Start Wave                                    | Course       |
| Junior Men                                | 12            | #1                                                 | Squirrel Run |
| Junior Women                              | 12            | #1                                                 | Squirrel Run |
| Senior Men (U23)                          | 12            | #1                                                 | Squirrel Run |
| Senior Women<br>(U23)                     | 12            | #1                                                 | Squirrel Run |
| Masters Men                               | 12            | #1                                                 | Squirrel Run |
| Masters Women                             | 12            | #1                                                 | Squirrel Run |
|                                           |               |                                                    |              |
| Midget Boys                               | 6             | #2                                                 | Boulder      |
| Midget Girls                              | 6             | #2                                                 | Boulder      |
| Juvenile Boys                             | 6             | #2                                                 | Boulder      |
| Juvenile Girls                            | 6             | #2                                                 | Boulder      |
| Junior Boys                               | 6             | #2                                                 | Boulder      |
| Junior Girls                              | 6             | #2                                                 | Boulder      |
| -                                         |               |                                                    |              |
| Pee Wee Boys                              | 2.6           | #3                                                 | Jack Pine    |
| Pee Wee Girls                             | 2.6           | #3                                                 | Jack Pine    |